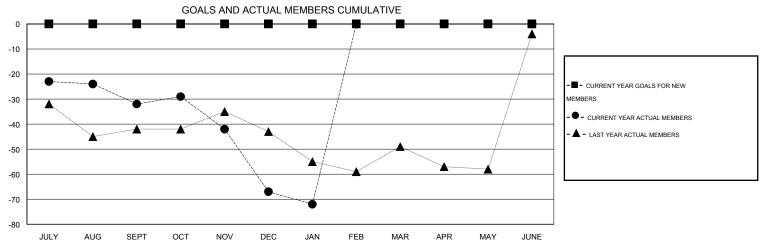

## **LOCATION WEST VIRGINIA**

GMT CA 1

|               |                  | Clubs               |                            |                             | Members               |                    |                       |                              |                             |  |
|---------------|------------------|---------------------|----------------------------|-----------------------------|-----------------------|--------------------|-----------------------|------------------------------|-----------------------------|--|
|               | RESU             | LTS FOR 2013-2014   |                            |                             | RESULTS FOR 2013-2014 |                    |                       |                              |                             |  |
| QUARTER       | NEW CLUB<br>GOAL | ACTUAL NEW<br>CLUBS | ACTUAL<br>DROPPED<br>CLUBS | ACTUAL NET<br>GAIN/<br>LOSS | QUARTER               | NEW MEMBER<br>GOAL | ACTUAL NEW<br>MEMBERS | ACTUAL<br>DROPPED<br>MEMBERS | ACTUAL NET<br>GAIN/<br>LOSS |  |
| JULY/AUG/SEPT | 0                | 0                   | 0                          | 0                           | JULY/AUG/SEPT         | 0                  | 25                    | 57                           | -32                         |  |
| OCT/NOV/DEC   | 0                | 0                   | 0                          | 0                           | OCT/NOV/DEC           | 0                  | 25                    | 60                           | -35                         |  |
| JAN/FEB/MAR   | 0                | 0                   | 0                          | 0                           | JAN/FEB/MAR           | 0                  | 16                    | 21                           | -5                          |  |
| APR/MAY/JUNE  | 0                | 0                   | 0                          | 0                           | APR/MAY/JUNE          | 0                  | 0                     | 0                            | 0                           |  |